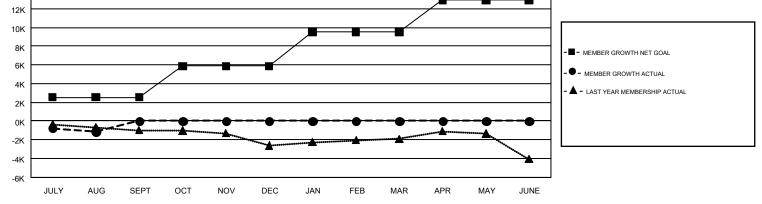

## GAT Constitutional Area 4

REPORT DOES NOT INCLUDE CLUBS IN UNDISTRICTED AREAS.

| Clubs                 |               |           |               | Members               |                           |                         |                                                    |  |
|-----------------------|---------------|-----------|---------------|-----------------------|---------------------------|-------------------------|----------------------------------------------------|--|
| RESULTS FOR 2019-2020 |               |           |               | RESULTS FOR 2019-2020 |                           |                         |                                                    |  |
| QUARTER               | NEW CLUB GOAL | NEW CLUBS | DROPPED CLUBS | QUARTER               | MEMBER GROWTH NET<br>GOAL | MEMBER GROWTH<br>ACTUAL | DROPPED<br>MEMBERS ACTUAL<br>(including transfers) |  |
| JULY/AUG/SEPT         | 21            | 6         | 45            | JULY/AUG/SEPT         | 2527                      | 1,970                   | 2,819                                              |  |
| OCT/NOV/DEC           | 44            | 0         | 0             | OCT/NOV/DEC           | 3333                      | 0                       | 0                                                  |  |
| JAN/FEB/MAR           | 65            | 0         | 0             | JAN/FEB/MAR           | 3652                      | 0                       | 0                                                  |  |
| APR/MAY/JUNE          | 58            | 0         | 0             | APR/MAY/JUNE          | 3419                      | 0                       | 0                                                  |  |