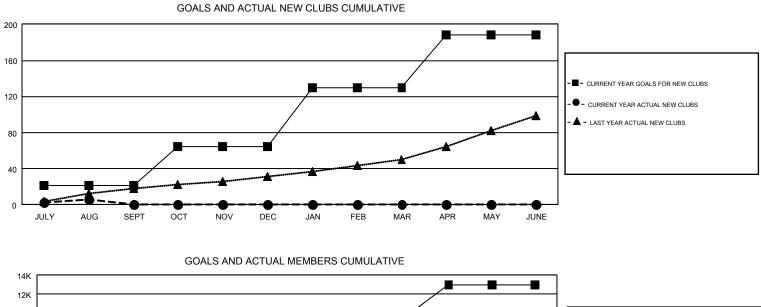

## GAT Constitutional Area 4

REPORT DOES NOT INCLUDE CLUBS IN UNDISTRICTED AREAS.

| Clubs                 |               |           |               | Members               |                           |                         |                                                    |  |
|-----------------------|---------------|-----------|---------------|-----------------------|---------------------------|-------------------------|----------------------------------------------------|--|
| RESULTS FOR 2019-2020 |               |           |               | RESULTS FOR 2019-2020 |                           |                         |                                                    |  |
| QUARTER               | NEW CLUB GOAL | NEW CLUBS | DROPPED CLUBS | QUARTER               | MEMBER GROWTH NET<br>GOAL | MEMBER GROWTH<br>ACTUAL | DROPPED<br>MEMBERS ACTUAL<br>(including transfers) |  |
| JULY/AUG/SEPT         | 21            | 6         | 45            | JULY/AUG/SEPT         | 2527                      | 1,970                   | 2,819                                              |  |
| OCT/NOV/DEC           | 44            | 0         | 0             | OCT/NOV/DEC           | 3333                      | 0                       | 0                                                  |  |
| JAN/FEB/MAR           | 65            | 0         | 0             | JAN/FEB/MAR           | 3652                      | 0                       | 0                                                  |  |
| APR/MAY/JUNE          | 58            | 0         | 0             | APR/MAY/JUNE          | 3419                      | 0                       | 0                                                  |  |